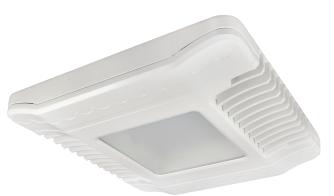

# **LED 150W CANOPY LIGHT**

This canopy light offers exceptional lm/W performance, reliability and design. The slim-line housing comes with Phillips Luxeon LED and Mean Well driver with prismatic acrylic lens. The standard model is 150W and delivers a huge 15,000 lumens. Designed for flush mounting or retrofitting into existing recessed troffer packs by using a converter gear plate.