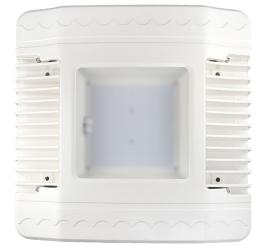

# **LED 150W CANOPY LIGHT**

This canopy light offers exceptional lm/W performance, reliability and design. The slim-line housing comes with Phillips Luxeon LED and Mean Well driver with prismatic acrylic lens. The standard model is 150W and delivers a huge 15,000 lumens. Designed for flush mounting or retrofitting into existing recessed troffer packs by using a converter gear plate.

## **TECHNICAL SPECIFICATIONS**

| Fixture/Part No.      | LEDCL10-150AC-CW                                   |
|-----------------------|----------------------------------------------------|
| Power Consumption     | 150W*                                              |
| Fixture Lumens        | 14,962lm                                           |
| Colour Temperature    | 5700K**                                            |
| Colour Rendering (Ra) | >80                                                |
| Beam Angle            | 100°                                               |
| LED                   | Phillips Luxeon 3030                               |
| IP Rating             | IP65                                               |
| Driver                | Meanwell CLG                                       |
| Input Power           | 100~277V AC, 50Hz                                  |
| Luminaire Efficiency  | 99.10lm/W                                          |
| Power Factor          | 0.9                                                |
| Dimmable              | No                                                 |
| Operating Temperature | -20°C to +45°C                                     |
| Operating Humidity    | 20% - 90%                                          |
| Material              | Aluminium, White Powder Coat,<br>High Quality PMMA |
| Dimensions            | 380x380x89mm                                       |
| Cable                 | 1m 3 core cable                                    |