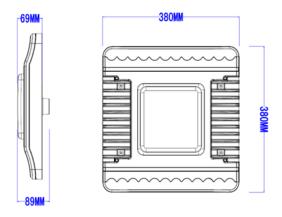

## **DIMENSIONS**

## **TECHNICAL SPECIFICATIONS**

| Fixture/Part No.      | LEDCL10-150AC-CW                                   |
|-----------------------|----------------------------------------------------|
| Power Consumption     | 150W*                                              |
| Fixture Lumens        | 14,962lm                                           |
| Colour Temperature    | 5700K**                                            |
| Colour Rendering (Ra) | >80                                                |
| Beam Angle            | 100°                                               |
| LED                   | Phillips Luxeon 3030                               |
| IP Rating             | IP65                                               |
| Driver                | Meanwell CLG                                       |
| Input Power           | 100~277V AC, 50Hz                                  |
| Luminaire Efficiency  | 99.10lm/W                                          |
| Power Factor          | 0.9                                                |
| Dimmable              | No                                                 |
| Operating Temperature | -20°C to +45°C                                     |
| Operating Humidity    | 20% - 90%                                          |
| Material              | Aluminium, White Powder Coat,<br>High Quality PMMA |
| Dimensions            | 380x380x89mm                                       |
| Cable                 | 1m 3 core cable                                    |