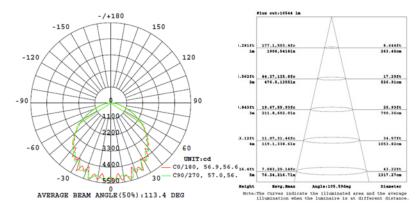

## **PHOTOMETRICS**

78 Cryers Road East Tamaki Auckland. NEW ZEALAND **phone: 64 9 272 5619** 

## **TECHNICAL SPECIFICATIONS**

| Fixture/Part No.      | LEDCL10-150AC-CW                                   |
|-----------------------|----------------------------------------------------|
| Power Consumption     | 150W*                                              |
| Fixture Lumens        | 14,962lm                                           |
| Colour Temperature    | 5700K**                                            |
| Colour Rendering (Ra) | >80                                                |
| Beam Angle            | 100°                                               |
| LED                   | Phillips Luxeon 3030                               |
| IP Rating             | IP65                                               |
| Driver                | Meanwell CLG                                       |
| Input Power           | 100~277V AC, 50Hz                                  |
| Luminaire Efficiency  | 99.10lm/W                                          |
| Power Factor          | 0.9                                                |
| Dimmable              | No                                                 |
| Operating Temperature | -20°C to +45°C                                     |
| Operating Humidity    | 20% - 90%                                          |
| Material              | Aluminium, White Powder Coat,<br>High Quality PMMA |
| Dimensions            | 380x380x89mm                                       |
| Cable                 | 1m 3 core cable                                    |